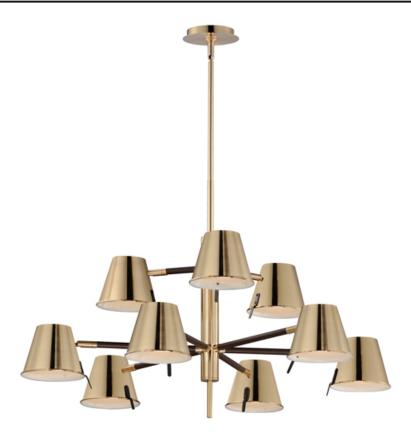

### **PRODUCT DESCRIPTION**

Metal shades finished in a warm Heritage Brass are accented with Dark Bronze metal straps and Tobacco Brown leather wrapped details. Recessed within the metal shades, a frosted glass diffuser softly casts the LED light source within. Paddles on every shade allow the light to easily be directed upward or downwards. With the accompanying wall sconce in the collection, a touch switch is located on its top and the convenient paddle at its end allows you to direct the light source where needed. Tasteful and timeless, the reimagined classic metal drum shades are elevated with technology and convenient features. Perfect for entries, eating areas, and bedside applications.