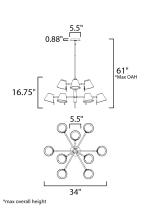

### **MEASUREMENTS**

DIMENSION : 34" L x 34" W x 16.75" H

MAX OAH : 61" OAH CANOPY : 5.5" W 5.5" L : 11.242 lb HANGING WEIGHT

LAMPING

INPUT VOLTAGE : 120V

LUMENS : 4,800 Rated (4,000 Del.)

BULB : 9 x 6W LED AC Integrated, 54W Total